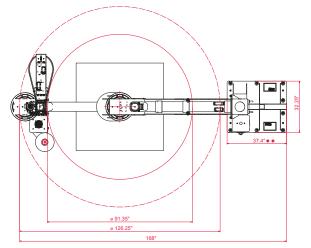

Robopac's innovative technology allows you to wrap your loads correctly every time, ensuring ultimate load protection and film savings time after time.

| Maximum Wrap Height                | 78.75"                                                                                                     |
|------------------------------------|------------------------------------------------------------------------------------------------------------|
| Arm Rotation Speed                 | 7-12 RPM                                                                                                   |
| Carriage Up/Down Speed             | 8-18 ft/min                                                                                                |
| Productivity                       | 20 loads per hour                                                                                          |
| Minimum Pallet Size                | 15.75"x15.75"                                                                                              |
| Maximum Pallet Size                | 55"x55"                                                                                                    |
| Roll Carriage                      | Variable Pre-Stretch 150%-400%                                                                             |
| Emergency Bumper with Light Sensor | Standard                                                                                                   |
| Power Supply                       | 110V 1phase                                                                                                |
| Wrapping Force                     | Infrared photocell detects dark, clear and reflective products. Eliminates false reading of gaps in loads. |
|                                    |                                                                                                            |