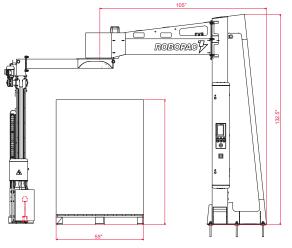

Robopac's innovative technology allows you to wrap your loads correctly every time, ensuring ultimate load protection and film savings time after time.

| Maximum Wrap Height                | 78.75"                                                                                                     |
|------------------------------------|------------------------------------------------------------------------------------------------------------|
| Arm Rotation Speed                 | 7-12 RPM                                                                                                   |
| Carriage Up/Down Speed             | 8-18 ft/min                                                                                                |
| Productivity                       | 20 loads per hour                                                                                          |
| Minimum Pallet Size                | 15.75"x15.75"                                                                                              |
| Maximum Pallet Size                | 55"x55"                                                                                                    |
| Roll Carriage                      | Variable Pre-Stretch 150%-400%                                                                             |
| Emergency Bumper with Light Sensor | Standard                                                                                                   |
| Power Supply                       | 110V 1phase                                                                                                |
| Wrapping Force                     | Infrared photocell detects dark, clear and reflective products. Eliminates false reading of gaps in loads. |
|                                    |                                                                                                            |