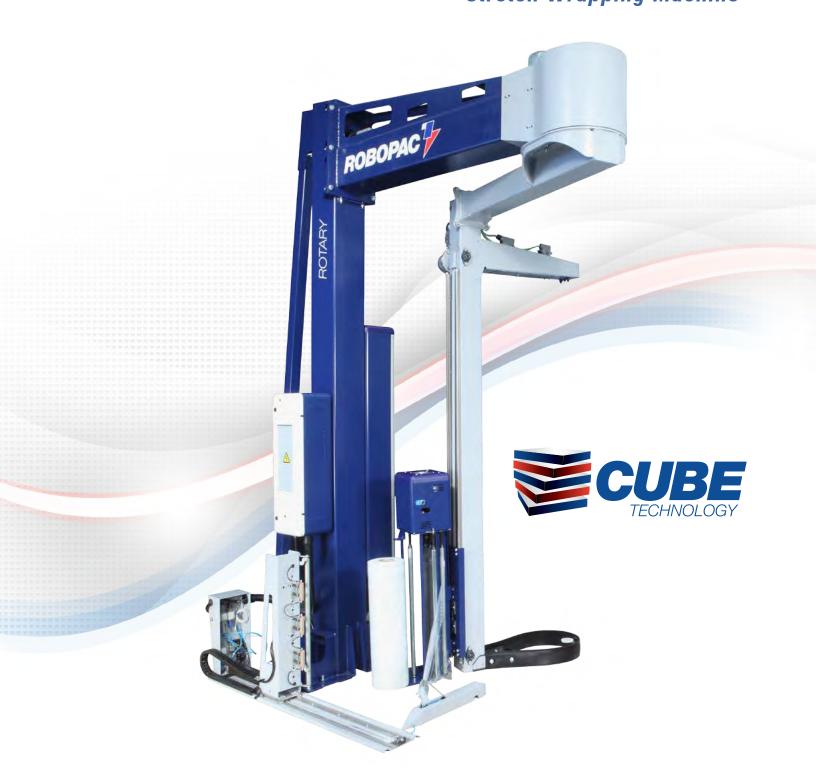

## **ROTOTECH** Automatic Overhead Stretch Wrapping Machine

The new 7" color touchscreen makes it easy to set up the correct parameters for wrapping each of your loads. You control pre-stretch, containment force, rotation speed, roping and banding at 9 levels on each load.

Our PVS roll carriage employs a dual motor pre-stretch system that provides the ability to pre-stretch film from 150% up to 400% using two independent, variable AC motors.

The automatic cut and weld system seals the film tail to the wrap at the end of each cycle, saving operator time and ensuring the load stays wrapped.