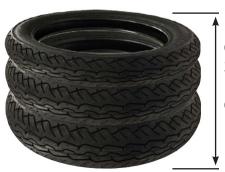

Ø13.75" width= 23.5" max height

Ø25.5" width= 19.25" max height

Ømin. 13.75"

Ø max. 25.5"