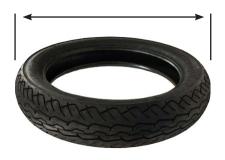

Ø13.75" width= 23.5" max height

Ø25.5" width= 19.25" max height

Ømin. 13.75"

Ø max. 25.5"