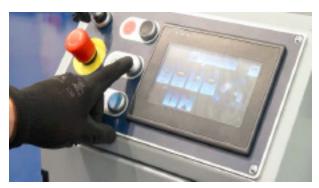

#### machine features

Intuitive 7" color touchscreen control panel provides quick and easy access to machine operation. Up to 20 custom programs can be stored and recalled.

Gravity rollers embedded on infeed and outfeed tables provide a smooth transition into the wrap zone while helping direct the product into the center of the guide rollers.