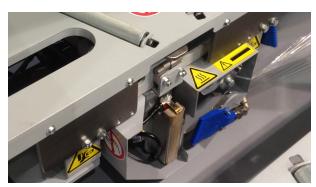

Self-centering guides center product in the ring and automatically rotate the product to provide a smooth, contiguous wrap--suitable for shipping.

Automatic clamp, cut and seal unit neatly cuts the film after wrapping and seals the film tail to the product.

Safe, simple operation includes automatic film clamping, cutting and heat sealing unit. All Compactas feature constant film tensioning to improve package integrity and reduce film breaks.

All Compactas are equipped with safety options that adhere to rigorous CE safety standards.