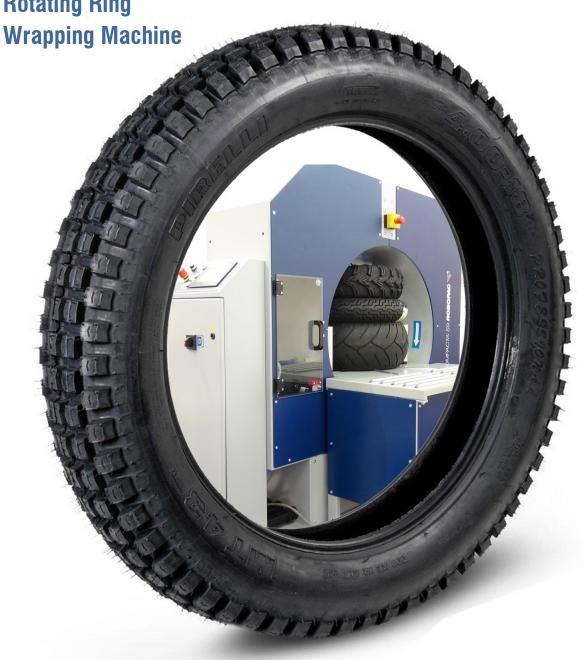

## COMPACTA TIRE WRAPPER

Designed specifically to wrap motorcycle, ATV, go kart and lawnmower tires up to 25" in diameter, this Compacta allows you to ship tires without expensive and time consuming corrugated packaging.

Innovative features including vertical power guides to position and rotate tires during wrapping; and a color touchscreen control panel capable of running pre-set programs set the standard in tire wrapping.