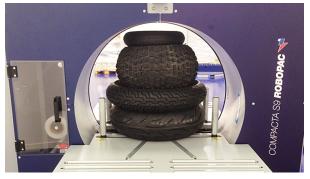

## COMPACTA TIRE WRAPPER

Designed specifically to wrap motorcycle, ATV, go kart and lawnmower tires up to 25" in diameter, this Compacta allows you to ship tires without expensive and time consuming corrugated packaging.

#### machine features

Intuitive 7" color touchscreen control panel provides quick and easy access to machine operation. Up to 20 custom programs can be stored and recalled.

Gravity rollers embedded on infeed and outfeed tables provide a smooth transition into the wrap zone while helping direct the product into the center of the guide rollers.