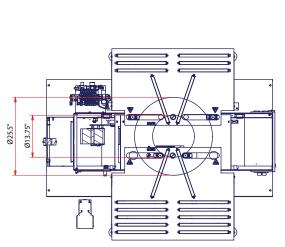

Ø13.75" width= 23.5" max height

Ø25.5" width= 19.25" max height

Ømin. 13.75"

Ø max. 25.5"