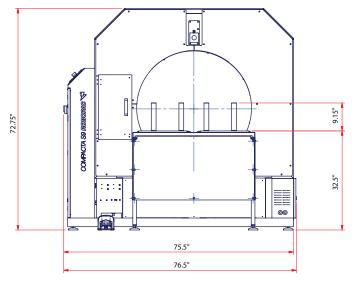

## **specifications**

| Technical Features                                      |     |
|---------------------------------------------------------|-----|
| Belt Driven Rotation                                    | •   |
| Max. Rotation Speed (RPM)                               | 75  |
| Fully Automatic Wrapping Cycle                          | •   |
| Ability to Wrap in Manual Mode for Special Tires        | •   |
| Pneumatically Operated Cut and Clamp with Hot Seal Unit | •   |
| Spool Unit with Frictioned Roll                         | •   |
| Constant Film Tensioning                                | •   |
| Power Supply Voltage:<br>480 V 3Ph+N 50/60 Hz           | •   |
| Installed Power kW                                      | 1.1 |
| Working Pressure: 6±1 bar                               | •   |
| Film Roll Width                                         | 5"  |
| Film O.D.                                               | 8"  |
| Film Core Diameter (in)                                 | 3"  |