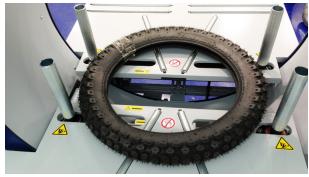

Self-centering guides center product in the ring and automatically rotate the product to provide a smooth, contiguous wrap--suitable for shipping.

Automatic clamp, cut and seal unit neatly cuts the film after wrapping and seals the film tail to the product.