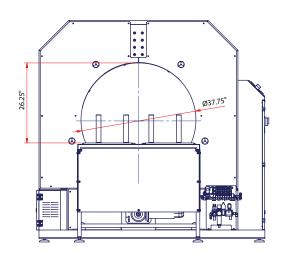

Ø13.75" width= 23.5" max height

Ø25.5" width= 19.25" max height

Ømin. 13.75"

Ø max. 25.5"