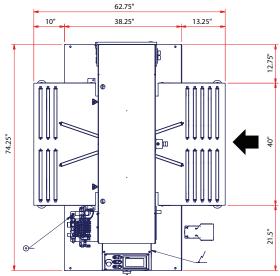

## **specifications**

| Technical Features                                      |     |
|---------------------------------------------------------|-----|
| Belt Driven Rotation                                    | •   |
| Max. Rotation Speed (RPM)                               | 75  |
| Fully Automatic Wrapping Cycle                          | •   |
| Ability to Wrap in Manual Mode for Special Tires        | •   |
| Pneumatically Operated Cut and Clamp with Hot Seal Unit | •   |
| Spool Unit with Frictioned Roll                         | •   |
| Constant Film Tensioning                                | •   |
| Power Supply Voltage:<br>480 V 3Ph+N 50/60 Hz           | •   |
| Installed Power kW                                      | 1.1 |
| Working Pressure: 6±1 bar                               | •   |
| Film Roll Width                                         | 5"  |
| Film O.D.                                               | 8"  |
| Film Core Diameter (in)                                 | 3"  |