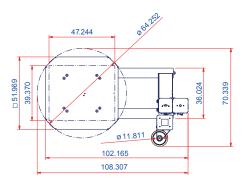

## **TECHNICAL FEATURES**

| LOUNIOALIEAIONEO           |                                                                                                              |       |
|----------------------------|--------------------------------------------------------------------------------------------------------------|-------|
| MACHINE                    | ROTOPLAT 708 HP                                                                                              |       |
| PERFORMANCE                |                                                                                                              |       |
| Production speed           | Up to 15/20                                                                                                  | (LPH) |
| Turntable speed            | 5-12                                                                                                         | (rpm) |
| Turntable drive            | 1 HP                                                                                                         | (VAC) |
| LOAD HANDLING              |                                                                                                              |       |
| Turntable size             | Ø 65 plated steel                                                                                            | (in)  |
| Maximum load height        | 110                                                                                                          | (in)  |
| Minimum load weight        | 5.500                                                                                                        | (lbs) |
| FILM DELIVERY STYSTEM      |                                                                                                              |       |
| Film delivery system       | Power variable stretch                                                                                       |       |
| Standard pre-stretch       | Variable to 400% with up to 9 different levels per load                                                      |       |
| Containment force          | Variable electronic with up to 9 different levels per load                                                   |       |
| Corner compensation        | Load cell                                                                                                    |       |
| Roll carriage speed        | Variable up and down                                                                                         |       |
| Standard film width        | 20                                                                                                           | (in)  |
| Automatic film cut         | Option                                                                                                       |       |
| Load Height Detection      | Infrared photocell detects dark, clear and reflective products.<br>Eliminates false reading on gaps in loads |       |
| SAFETY FEATURES            |                                                                                                              |       |
| Roll carriage safety stop  | STD                                                                                                          |       |
| CE compliant               | Yes                                                                                                          |       |
| Anti-fall device           | STD                                                                                                          |       |
| Lock-Out/Tag-Out Compliant | Yes                                                                                                          |       |
| ADDITIONAL FEATURES        |                                                                                                              |       |
| Forklift portable          | Front and rear                                                                                               |       |
| SERVICE REQUIREMENTS       |                                                                                                              |       |
| Electric                   | 110VAC/1ph/60Hz (+/-10%)                                                                                     | (VAC) |
| NEMA 12 enclosure          | STD                                                                                                          |       |
| Warranty                   | 5 years                                                                                                      |       |
|                            |                                                                                                              |       |