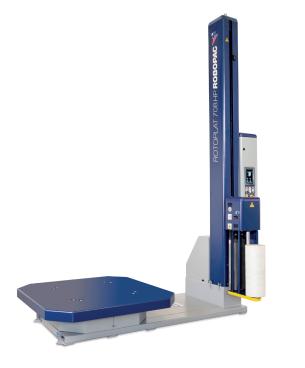

## Rotoplat 708 HP

- ► EASY LOADING WITH FORKLIFT TRUCK
- ► IDEAL FOR BAGGED PRODUCT. THE DESIGN ALLOWS PRODUCT TO FALL ONTO THE FLOOR INSTEAD OF UNDER THE ENCLOSED TURNTABLE
- ► FILM CARRIAGE TRAVELS DOWN TO CAPTURE LOAD TO THE PALLET
- ► HEAVY DUTY DESIGN WITH A 5,500 LB WEIGHT CAPACITY
- ► IDEAL FOR CONCRETE BLOCK AND BRICK INDUSTRY