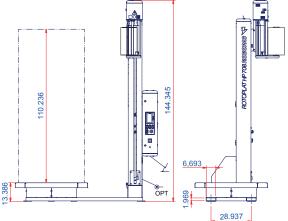

## **TECHNICAL FEATURES**

| LOUNIOALIEAIONEO           |                                                                                                              |       |
|----------------------------|--------------------------------------------------------------------------------------------------------------|-------|
| MACHINE                    | ROTOPLAT 708 HP                                                                                              |       |
| PERFORMANCE                |                                                                                                              |       |
| Production speed           | Up to 15/20                                                                                                  | (LPH) |
| Turntable speed            | 5-12                                                                                                         | (rpm) |
| Turntable drive            | 1 HP                                                                                                         | (VAC) |
| LOAD HANDLING              |                                                                                                              |       |
| Turntable size             | Ø 65 plated steel                                                                                            | (in)  |
| Maximum load height        | 110                                                                                                          | (in)  |
| Minimum load weight        | 5.500                                                                                                        | (lbs) |
| FILM DELIVERY STYSTEM      |                                                                                                              |       |
| Film delivery system       | Power variable stretch                                                                                       |       |
| Standard pre-stretch       | Variable to 400% with up to 9 different levels per load                                                      |       |
| Containment force          | Variable electronic with up to 9 different levels per load                                                   |       |
| Corner compensation        | Load cell                                                                                                    |       |
| Roll carriage speed        | Variable up and down                                                                                         |       |
| Standard film width        | 20                                                                                                           | (in)  |
| Automatic film cut         | Option                                                                                                       |       |
| Load Height Detection      | Infrared photocell detects dark, clear and reflective products.<br>Eliminates false reading on gaps in loads |       |
| SAFETY FEATURES            |                                                                                                              |       |
| Roll carriage safety stop  | STD                                                                                                          |       |
| CE compliant               | Yes                                                                                                          |       |
| Anti-fall device           | STD                                                                                                          |       |
| Lock-Out/Tag-Out Compliant | Yes                                                                                                          |       |
| ADDITIONAL FEATURES        |                                                                                                              |       |
| Forklift portable          | Front and rear                                                                                               |       |
| SERVICE REQUIREMENTS       |                                                                                                              |       |
| Electric                   | 110VAC/1ph/60Hz (+/-10%)                                                                                     | (VAC) |
| NEMA 12 enclosure          | STD                                                                                                          |       |
| Warranty                   | 5 years                                                                                                      |       |
|                            |                                                                                                              |       |